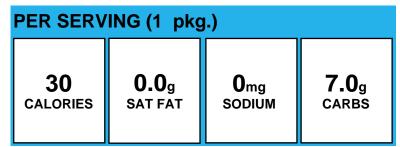

#### Fresh Broccoli Florets

PER SERVING (1/2 c.)

11 CALORIES **0.0**g SAT FAT

11<sub>mg</sub> sodium

2.1<sub>g</sub> CARBS

Allergens:

**Made With:** Broccoli Florets, ready-to-use (BROCCOLI)