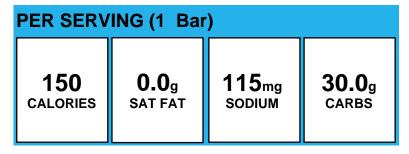

# **Cinnamon Toast Crunch Cereal Bar**

Allergens: 0

Contains Gluten, Soy, Wheat.

Made With:

Cinnamon Toast Crunch Cereal Bar (WHOLE GRAIN OATS, CORN SYRUP, WHOLE GRAIN WHEAT, SUGAR, FRUCTOSE, CANOLA OIL, BROWN RICE FLOUR, RICE FLOUR, MALTODEXTRIN, CHICORY ROOT EXTRACT, WHOLE CORN FLOUR, CONTAINS 2% OR LESS OF: VEGETABLE GLYCERIN, WHEAT STARCH, CALCIUM CARBONATE, SALT, DEXTROSE, COLOR (CARAMEL COLOR, ANNATTO EXTRACT), CINNAMON, BAKING SODA, TRISODIUM PHOSPHATE, ZINC AND IRON (MINERAL NUTRIENTS), A B VITAMIN (NIACINAMIDE), NATURAL FLAVOR, SOY LECITHIN, VITAMIN B6 (PYRIDOXINE HYDROCHLORIDE), VITAMIN B2 (RIBOFLAVIN), A B VITAMIN (FOLIC ACID).)